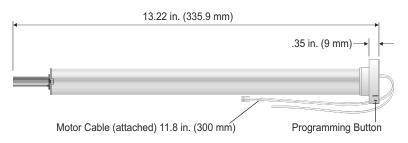

Roll Up WireFree<sup>™</sup> R28 RTS

#1002481





Offers control via Radio Technology Somfy® (RTS)

# Applications









### **Technical Features**

| Voltage Supply          | DC         |
|-------------------------|------------|
| Index Protection Rating | IP 20      |
| Limit Switch Type       | Electronic |
| Limit Switch Capacity   | 110 Turns  |

#### 

| Insulation |
|------------|
| Antenna    |

### Dimensions - in. (mm)



#### Performances

### Roll Up WireFree<sup>™</sup> R28 RTS

| Voltage                        | 12V DC         |
|--------------------------------|----------------|
| Torque                         | 1.1 Nm         |
| Thermal Protection             | 2.5 minutes    |
| <b>Over Current Protection</b> | 2 amps         |
| *Sound Level                   | 48 dBA - 56dBA |
| Speed                          | 28 rpm         |
| Radio Frequency for RTS        | 433.42 MHZ     |

\* According to standards ISO 3741 NF 31022 in dB(A) ref. IOW



## **Fabrication Recommendations**

- Minimum roller tube inside diameter is 26.6 mm.
- Aluminum or steel tubes can be used.
- Somfy requires Energizer<sup>®</sup> Lithium batteries #L91 that provide patented safety protection.