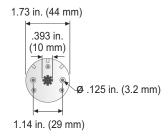

C         |
|-------------------------|------------|
| Index Protection Rating | IP 20      |
| Limit Switch Type       | Electronic |
| Limit Switch Capacity   | 110 Turns  |

#### 

| Insulation |
|------------|
| Antenna    |

### Dimensions - in. (mm)



#### Performances

### Roll Up WireFree<sup>™</sup> R28 RTS

| Voltage                        | 12V DC         |
|--------------------------------|----------------|
| Torque                         | 1.1 Nm         |
| Thermal Protection             | 2.5 minutes    |
| <b>Over Current Protection</b> | 2 amps         |
| *Sound Level                   | 48 dBA - 56dBA |
| Speed                          | 28 rpm         |
| Radio Frequency for RTS        | 433.42 MHZ     |

\* According to standards ISO 3741 NF 31022 in dB(A) ref. IOW



## **Fabrication Recommendations**

- Minimum roller tube inside diameter is 26.6 mm.
- Aluminum or steel tubes can be used.
- Somfy requires Energizer<sup>®</sup> Lithium batteries #L91 that provide patented safety protection.